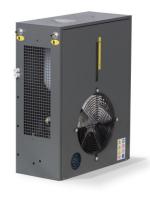

## Air-to-Water Heat Exchanger System AirCool Ventus

- Hydraulic circuit open to atmosphere
- Without active refrigeration
- Heat discharged into the ambient air
- Plastic tank with water level indicator
- Built-in pump (see pump characteristics) Absolutely reliable design
- Housing powder-coated, colour RAL 9002 (grey white)
- Due to the process employed, the exit temperature of the cooling medium is always above the ambient temperature
- Suitable for industrial use
- Contains all the components required for the fully automatic cooling process
- Ready to install

Additional options and accessories as well as pump alternatives on request.

AirCool Ventus (with option colour RAL 7043 traffic grey B)