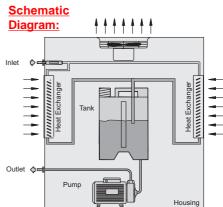

## Air-to-Water Heat Exchanger System AirCool Ventus

- Hydraulic circuit open to atmosphere
- Without active refrigeration
- Heat discharged into the ambient air
- Plastic tank with water level indicator
- Built-in pump (see pump characteristics) Absolutely reliable design
- Housing powder-coated, colour RAL 9002 (grey white)
- Due to the process employed, the exit temperature of the cooling medium is always above the ambient temperature
- Suitable for industrial use
- Contains all the components required for the fully automatic cooling process
- Ready to install