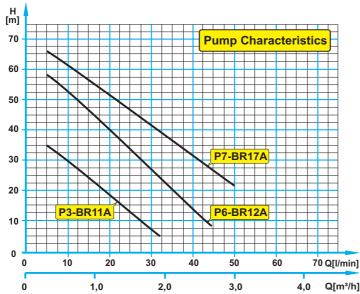

## Air-to-Water Heat Exchanger System AirCool Ventus

- Hydraulic circuit open to atmosphere
- Without active refrigeration
- Heat discharged into the ambient air
- Plastic tank with water level indicator
- Built-in pump (see pump characteristics) Absolutely reliable design
- Housing powder-coated, colour RAL 9002 (grey white)
- Due to the process employed, the exit temperature of the cooling medium is always above the ambient temperature
- Suitable for industrial use
- Contains all the components required for the fully automatic cooling process
- Ready to install

| Model AirCool Ventus              |          | ACVE 001         | ACVE 002            |
|-----------------------------------|----------|------------------|---------------------|
| Cooling capacity at dT of 5K*/20K | * kW:    | 0.8 / 3.2        | 1.3 / 5.2           |
| Cooling medium                    | :        | Water            | Water               |
| Rated coolant flow                | m³/h :   | 0.6              | 0.6                 |
| Pump                              | type:    | P3-BR11A         | P3-BR11A            |
| Pump pressure**                   | bar:     | 2.9              | 2.9                 |
| Tank capacity                     | litres : | 10               | 10                  |
| Water connection (hose olives)    | :        | < for hose 12 mm | n inside diameter > |
| Required flow of cooling air      | m³/h :   | 880              | 800                 |
| Power input max.                  | kW :     | 0.5              | 0.5                 |
| Operating voltage volt/Hz/        | phase:   | 230/50/1         | 230/50/1            |
| Weight                            | kgs:     | 23               | 25                  |
| Dimensions (WxDxH)                | mm:      | 230x520x650      | 230x520x650         |

## **Alternative units:** ACVE 004

| AirCool Ventus + options / accessories:            | Cat. No.            |
|----------------------------------------------------|---------------------|
| AirCool Ventus ACVE 001                            | GUACVE001-NEA       |
| AirCool Ventus ACVE 002                            | GUACVE002-NEA       |
| Pump P6-BR12A instead of P3-BR11A                  | MACVE6-P6-BR12A-002 |
| Pump P7-BR17A instead of P3-BR11A                  | MACVE6-P7-BR17A-002 |
| Version with digital controller                    | ZACVE2-017-022      |
| Water flow switch                                  | ZACVE6-008-002      |
| Continuous-flow system without tank                | on request          |
| Export version with special voltages / frequencies | on request          |
|                                                    |                     |