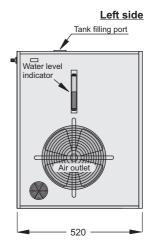

## Air-to-Water Heat Exchanger System AirCool Ventus

- Hydraulic circuit open to atmosphere
- Without active refrigeration
- Heat discharged into the ambient air
- Plastic tank with water level indicator
- Built-in pump (see pump characteristics) Absolutely reliable design
- Housing powder-coated, colour RAL 9002 (grey white)
- Due to the process employed, the exit temperature of the cooling medium is always above the ambient temperature
- Suitable for industrial use
- Contains all the components required for the fully automatic cooling process
- Ready to install